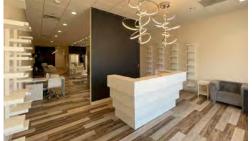

#### HIGHLIGHTS

- ▶ Suite 4 Gray shell fit for retailers, professional offices, health services, restaurant or fitness center
- ➤ Suite 5 Move-in ready, salon space with front reception area, open work area with styling stations, mixing station, hair washing sinks and washer/dryer.
- ► Large storefront windows
- ▶ Signage visible from I-90 (over 30,000 vehicles per day)
- ▶ Large parking lot