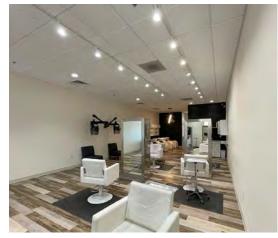

#### HIGHLIGHTS

- ▶ Suite 4 Gray shell fit for retailers, professional offices, health services, restaurant or fitness center
- ➤ Suite 5 Move-in ready, salon space with front reception area, open work area with styling stations, mixing station, hair washing sinks and washer/dryer.
- ► Large storefront windows
- ▶ Signage visible from I-90 (over 30,000 vehicles per day)
- ▶ Large parking lot