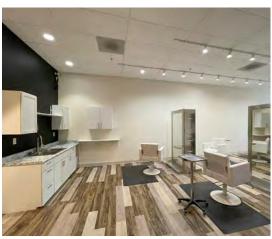

#### HIGHLIGHTS

- ▶ Suite 4 Gray shell fit for retailers, professional offices, health services, restaurant or fitness center
- ➤ Suite 5 Move-in ready, salon space with front reception area, open work area with styling stations, mixing station, hair washing sinks and washer/dryer.
- ► Large storefront windows
- ▶ Signage visible from I-90 (over 30,000 vehicles per day)
- ▶ Large parking lot