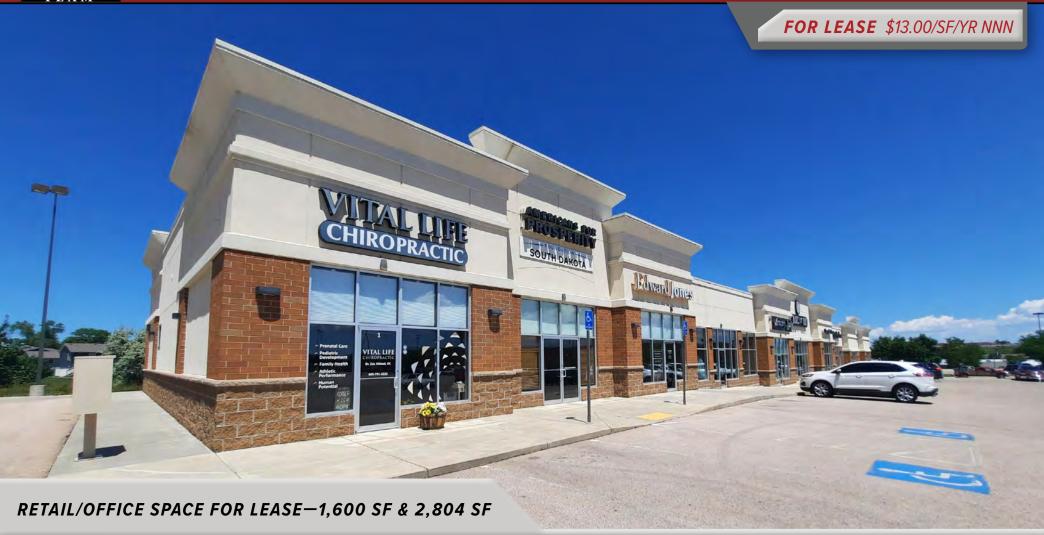

## THE SHOPS AT RAPID CITY | 811 DISK DRIVE RAPID CITY, SD 57701

| LE | ASE | INF | ORM | IATI | ON |
|----|-----|-----|-----|------|----|
|    |     |     |     |      |    |

|            | SUITE 4                     | SUITE 5                     |  |
|------------|-----------------------------|-----------------------------|--|
| SQFT:      | 2,849                       | 1,600                       |  |
| Base Rent: | \$13.00/SF/YR               | \$13.00/SF/YR               |  |
| NNN:       | \$4.03/SF/YR plus utilities | \$4.03/SF/YR plus utilities |  |
| Total:     | \$17.03/SF/YR               | \$17.03/SF/YR               |  |
| Monthly:   | \$4,043.21                  | \$2,270.67                  |  |
| TIs:       | To be negotiated            | None, Move-in ready         |  |

#### PROPERTY OVERVIEW

Retail strip center near I-90/Haines exit. High traffic shopping area near national retailers - Petsmart, Kohl's, Lowe's, Best Buy and chain restaurants - Chili's, Applebee's. Easy commute between Box Elder/Ellsworth Air Force Base to the east and Black Hawk/Summerset to the west.

#### HIGHLIGHTS

- ▶ Suite 4 Gray shell fit for retailers, professional offices, health services, restaurant or fitness center
- ➤ Suite 5 Move-in ready, salon space with front reception area, open work area with styling stations, mixing station, hair washing sinks and washer/dryer.
- ► Large storefront windows
- ▶ Signage visible from I-90 (over 30,000 vehicles per day)
- ▶ Large parking lot