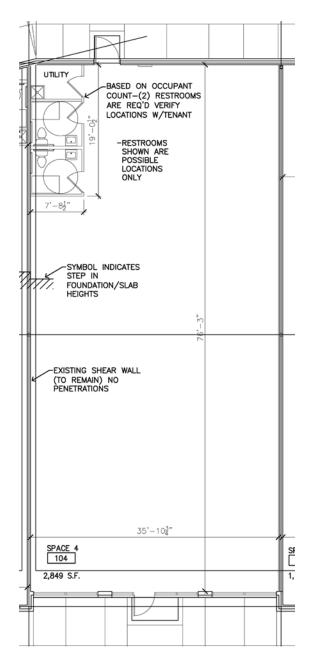

# THE SHOPS AT RAPID CITY | 811 DISK DRIVE

FLOOR PLAN - SUITE 4

**EXCLUSIVELY LISTED BY:** 

## THE SHOPS AT RAPID CITY | 811 DISK DRIVE RAPID CITY, SD 57701

| LE | ASE | INF | ORM | IATI | ON |
|----|-----|-----|-----|------|----|
|    |     |     |     |      |    |

|            | SUITE 4                     | SUITE 5                     |  |
|------------|-----------------------------|-----------------------------|--|
| SQFT:      | 2,849                       | 1,600                       |  |
| Base Rent: | \$13.00/SF/YR               | \$13.00/SF/YR               |  |
| NNN:       | \$4.03/SF/YR plus utilities | \$4.03/SF/YR plus utilities |  |
| Total:     | \$17.03/SF/YR               | \$17.03/SF/YR               |  |
| Monthly:   | \$4,043.21                  | \$2,270.67                  |  |
| TIs:       | To be negotiated            | None, Move-in ready         |  |