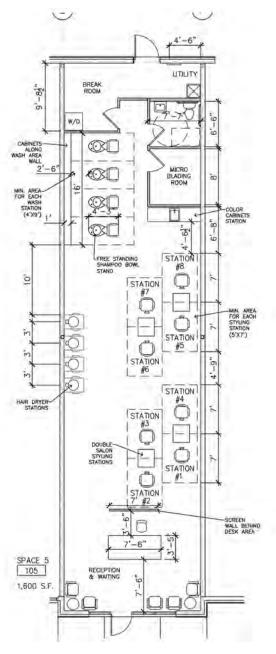

## THE SHOPS AT RAPID CITY | 811 DISK DRIVE RAPID CITY, SD 57701

**FLOOR PLAN - SUITE 5** 

**EXCLUSIVELY LISTED BY:** 

#### HIGHLIGHTS

- ▶ Suite 4 Gray shell fit for retailers, professional offices, health services, restaurant or fitness center
- ➤ Suite 5 Move-in ready, salon space with front reception area, open work area with styling stations, mixing station, hair washing sinks and washer/dryer.
- ► Large storefront windows
- ▶ Signage visible from I-90 (over 30,000 vehicles per day)
- ▶ Large parking lot