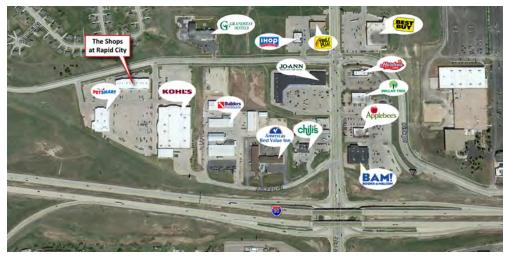

#### PROPERTY OVERVIEW

Retail strip center near I-90/Haines exit. High traffic shopping area near national retailers - Petsmart, Kohl's, Lowe's, Best Buy and chain restaurants - Chili's, Applebee's. Easy commute between Box Elder/Ellsworth Air Force Base to the east and Black Hawk/Summerset to the west.