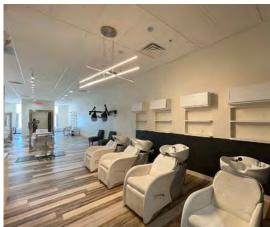

#### HIGHLIGHTS

- ▶ Suite 4 Gray shell fit for retailers, professional offices, health services, restaurant or fitness center
- ➤ Suite 5 Move-in ready, salon space with front reception area, open work area with styling stations, mixing station, hair washing sinks and washer/dryer.
- ► Large storefront windows
- ▶ Signage visible from I-90 (over 30,000 vehicles per day)
- ▶ Large parking lot