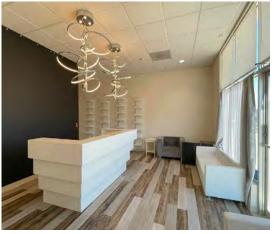

#### HIGHLIGHTS

- ▶ Suite 4 Gray shell fit for retailers, professional offices, health services, restaurant or fitness center
- ➤ Suite 5 Move-in ready, salon space with front reception area, open work area with styling stations, mixing station, hair washing sinks and washer/dryer.
- ► Large storefront windows
- ▶ Signage visible from I-90 (over 30,000 vehicles per day)
- ▶ Large parking lot